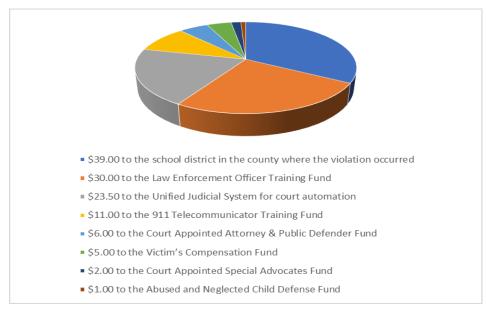

## For a \$117.50 Speeding Ticket On Interstate Highway Including Fines & Costs

## This Is Where Your \$\$\$ Goes....

## **FINE**

\$ 39.00 to the school district in the county where the violation occurred

## **COSTS**

- \$ 30.00 to the Law Enforcement Officer Training Fund
- \$ 23.50 to the Unified Judicial System for court automation
- \$ 11.00 to the 911 Telecommunicator Training Fund
- \$ 6.00 to the Court Appointed Attorney & Public Defender Fund
- \$ 5.00 to the Victim's Compensation Fund
- \$ 2.00 to the Court Appointed Special Advocates Fund
- \$\frac{1.00}{\$117.50}\$ to the Abused and Neglected Child Defense Fund